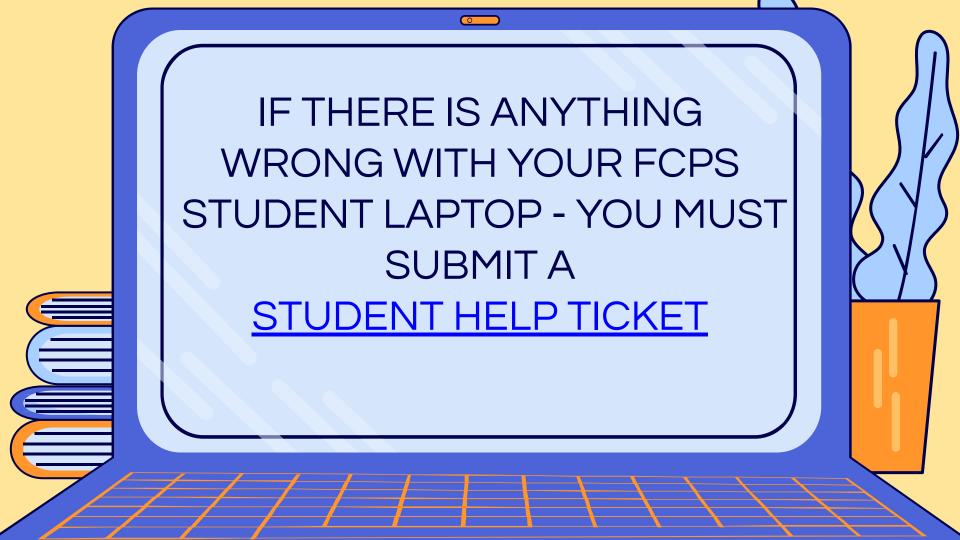

04

SUBMIT STUDENT HELP TICKET IF ANYTHING IS WRONG WITH YOUR FCPS LAPTOP

Go to the Next Slide