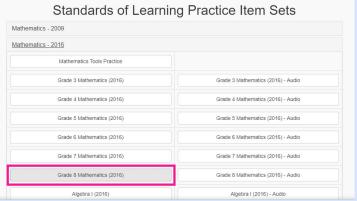

### Now Let's Try TestNav

1. Look for and **open** the **TestNav 8** app on your desktop

- 2. Choose the **SOL Practice Items** link
- 3. **Click** and **open** an SOL Practice test to take
- 4. Click the checkbox for "I agree to the Terms and Conditions" and Continue
- 5. Next choose the blue **Start** button to start the practice SOL test