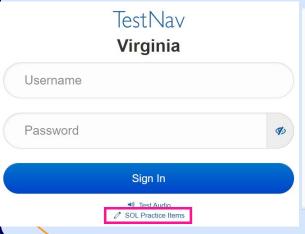

### Now Let's Try TestNav

1. Look for and **open** the **TestNav 8** app on your desktop

- 2. Choose the **SOL Practice Items** link
- 3. **Click** and **open** an SOL Practice test to take
- 4. Click the checkbox for "I agree to the Terms and Conditions" and Continue
- 5. Next choose the blue **Start** button to start the practice SOL test