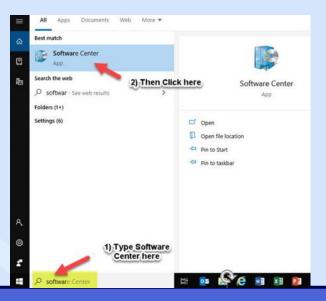

#### Re-Install TestNav

- 1. Go to the **Windows Search Box**
- 2. Type and Open the **Software Center**
- Find TestNav 8
- 4. Click **Reinstall**
- 5. **Restart** your computer
- 6. Go to the "<u>Lets Try TestNav</u>" Slide