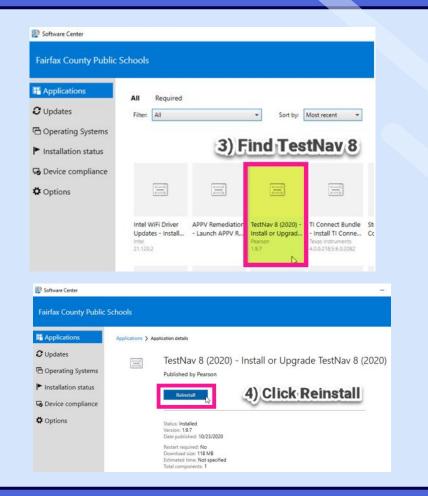

#### Re-Install TestNav

- 1. Go to the **Windows Search Box**
- 2. Type and Open the **Software Center**
- Find TestNav 8
- 4. Click **Reinstall**
- 5. **Restart** your computer
- 6. Go to the "<u>Lets Try TestNav</u>" Slide